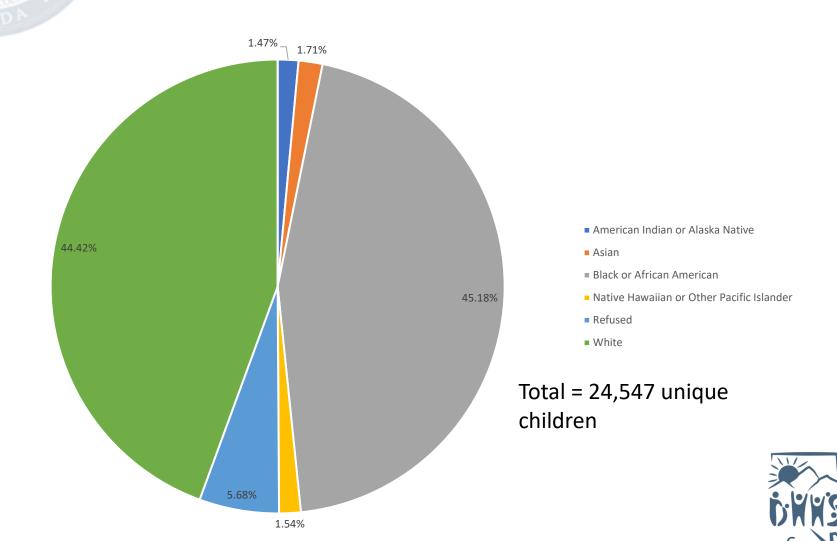

## Geographic Distribution of Children Receiving Child Care Subsidies 2023

Count of CHILD\_COUNTY

### Clark County Breakdown

- 8,611 (80%) of the 10,859 children served as of 6/30/23 lived in Clark County.
- A total of 59 Clark zip codes are represented.
- Zip Codes with the highest representation in Clark:
  - 89121 9% (782 children)
  - 89031 6% (558)
  - 89108 6% (491)
  - 89110 5% (465)
  - 89014 5% (456)
  - 89032 4% (363)
  - 89118 4% (351)