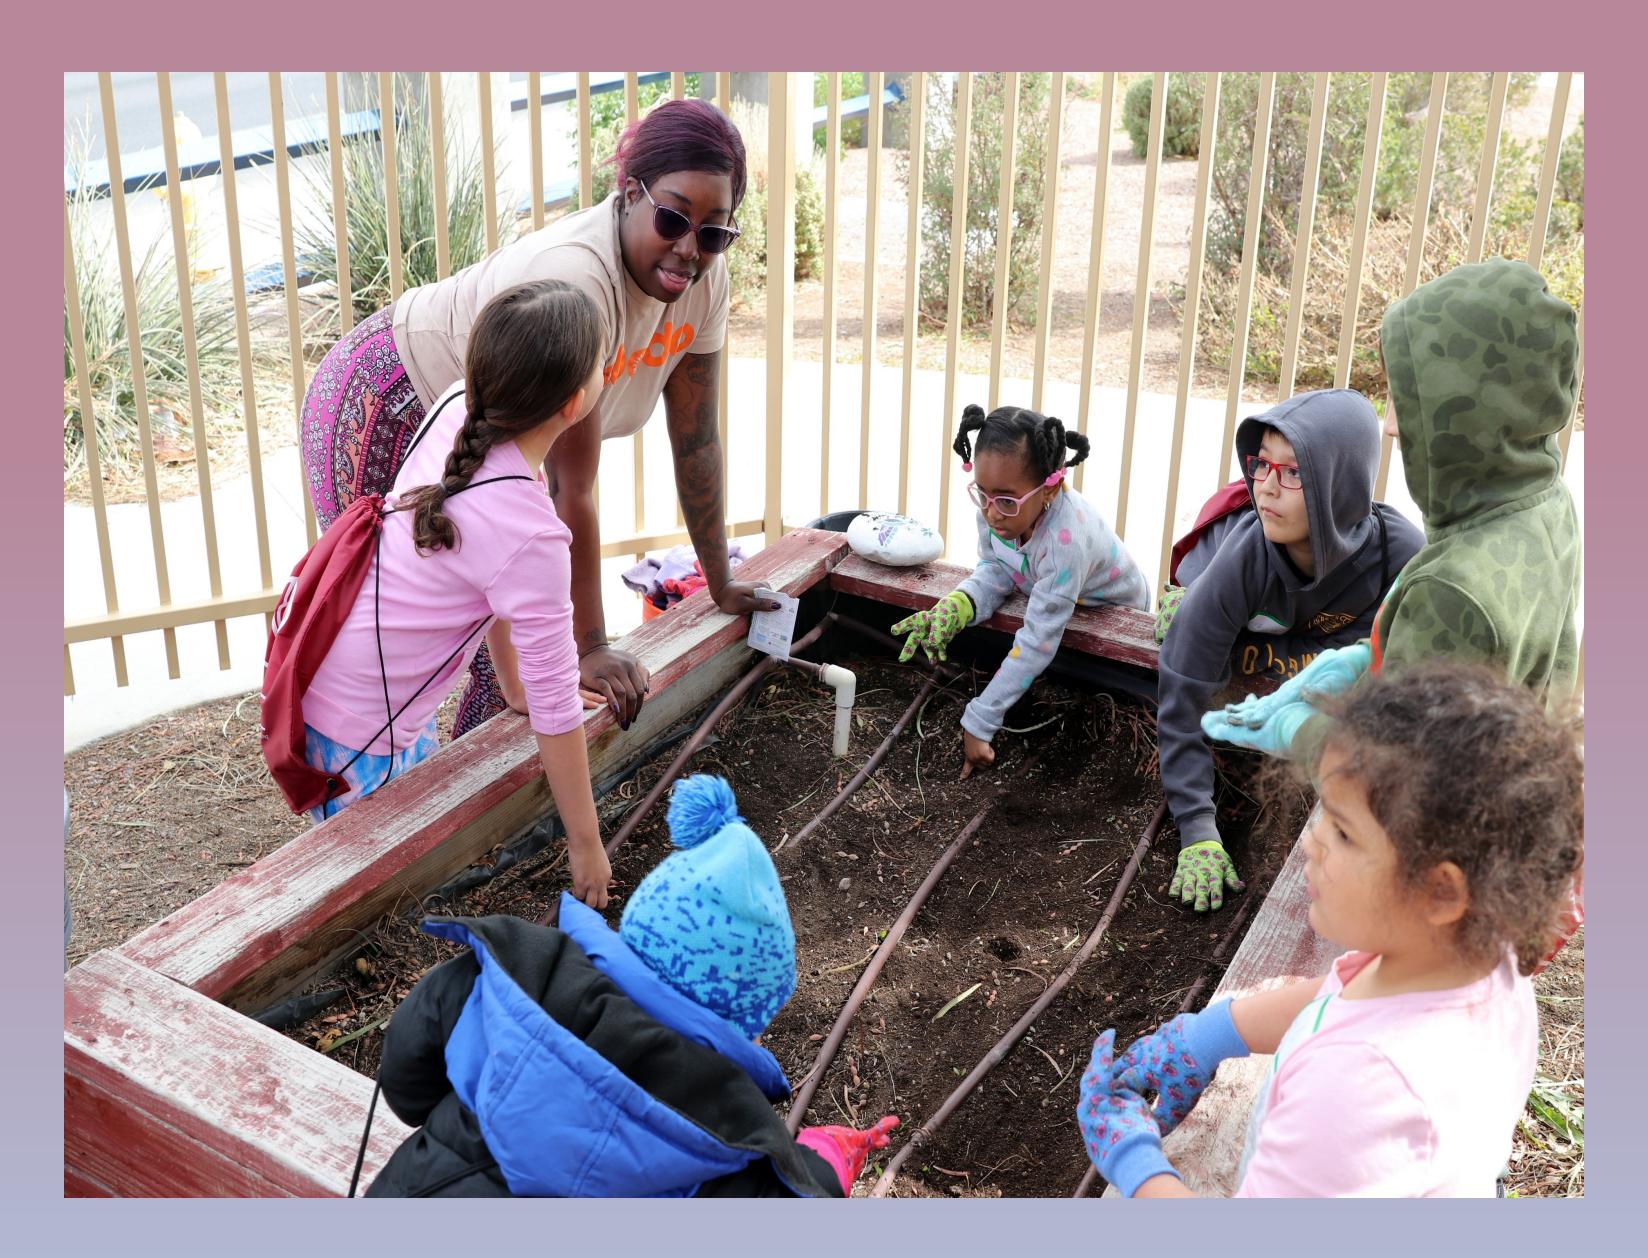

### **ASPIRE Addresses 3 Main Areas:**

### ATTITUDE

Generate interest and curiosity in STEAM. Provide fun and engaging learning experiences that build a positive association with STEAM.

### **CAREER PATHWAYS**

Increase awareness of and desire to pursue STEAM careers. Prepare youth for STEAM careers through building knowledge and skills.

### KNOWLEDGE

Gain knowledge through the various topics covered in STEAM learning activities.

- GENEIS is an initiative of Roseman College of Medicine to provide comprehensive medical and social services to lowincome, medically underserved households throughout Clark County
- We embrace a philosophy that providers must consider the impact of the patient's household. This approach is known as household- centered care
- Roseman University College of Medicine will prepare the next generation of providers to be socially accountable leaders in transforming the health and wellbeing of patients and communities