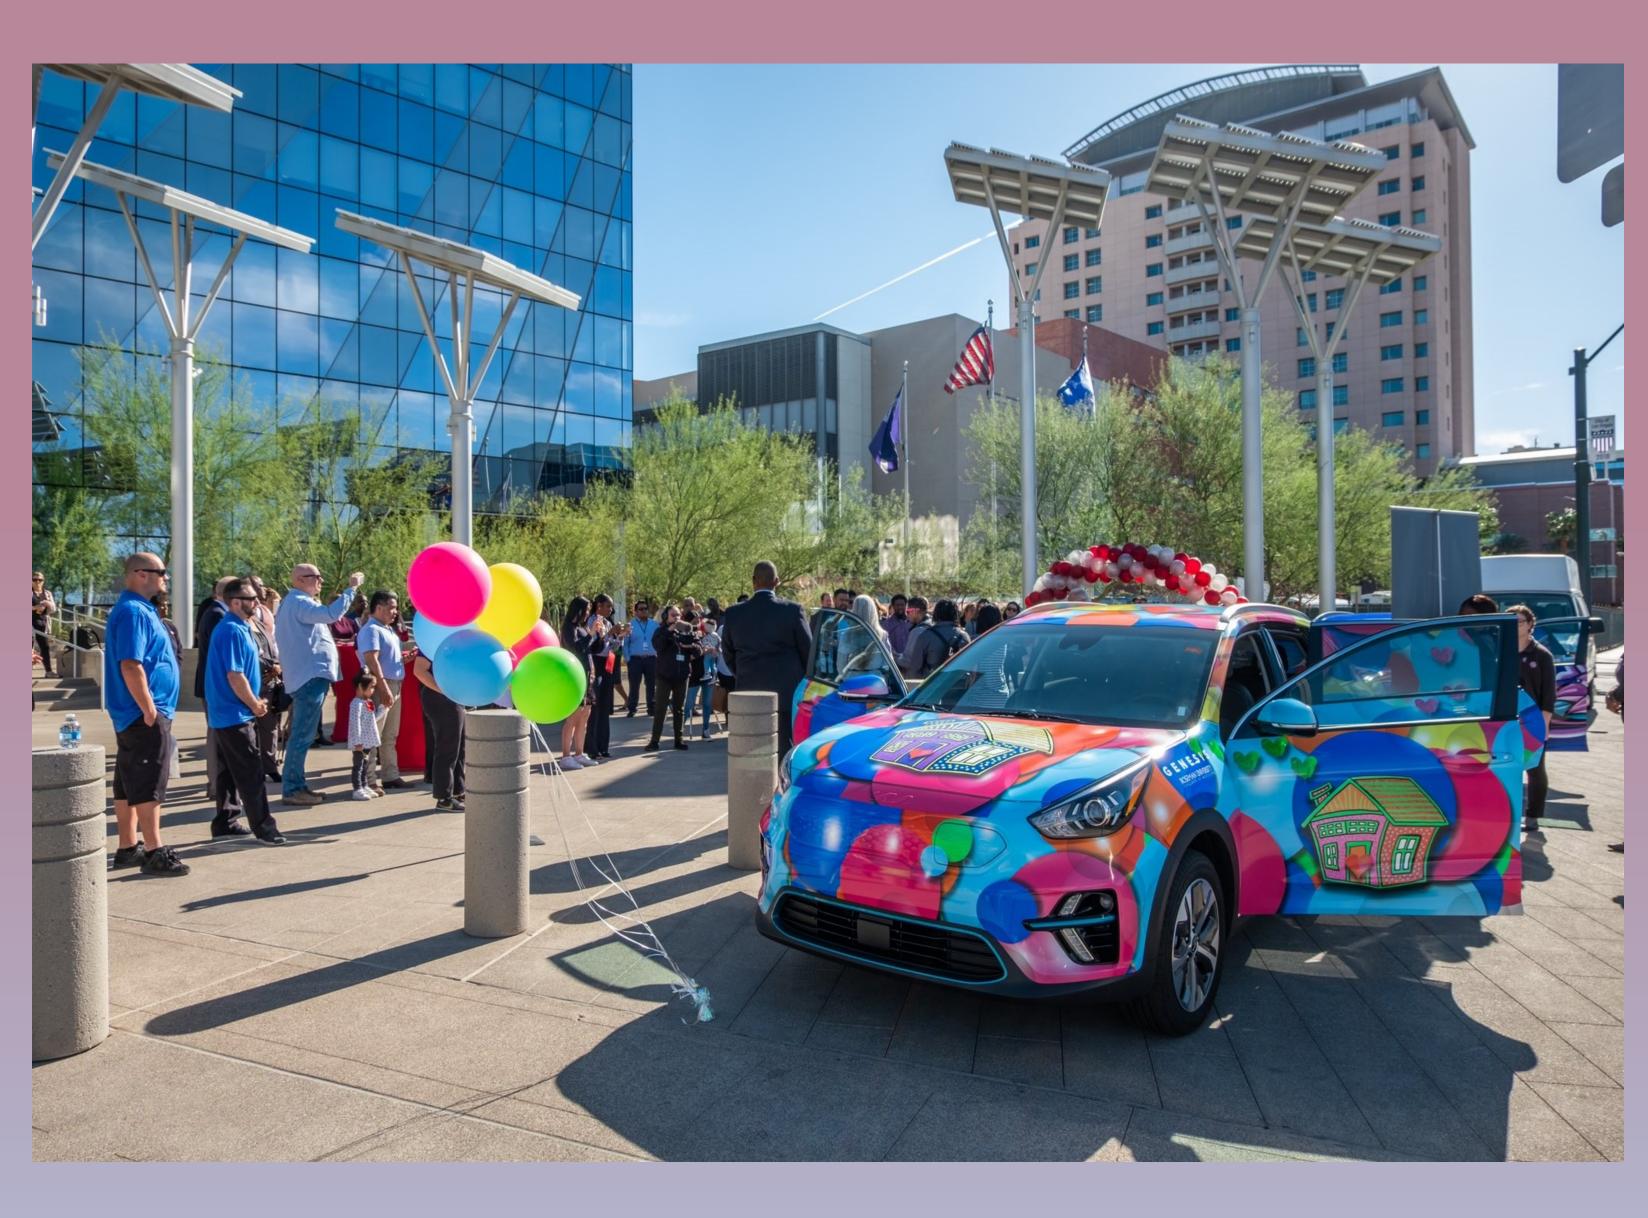

# Apple Art

EDUCATION FOR TOMORROW'S HEALTHCARE

To amplify Idealism in the community, GENESIS created its Apple Art initiative. Partnering with local artists, GENESIS vehicles are themed with a focus on idealism and the social determinants of health such as housing, mental health, and health disparities.